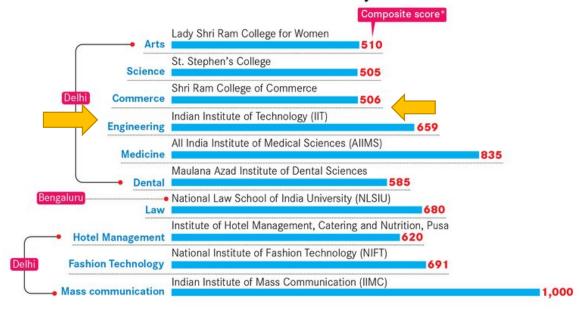

# **Best Colleges in India**

THE WEEK-Hansa Research survey 2019

Base Experts: 460 | Aspiring students: 223 | Current students: 789 | Recruiters: 30 | Total: 1,502 
\*Composite score: Factual plus perceptual scores (out of 1,000)

# ARTS COLLEGES ALL INDIA

|      | 3 COLLEGES ALL IND                                 | <i></i>    |                 |
|------|----------------------------------------------------|------------|-----------------|
| RANK | COLLEGE                                            | CITY       | COMPOSITE SCORE |
| 2019 | Lady Shri Ram College for Women                    | Delhi      | 510             |
| 2    | St. Stephen's College                              | Delhi      | 467             |
| 3    | Hindu College                                      | Delhi      | 444             |
| 4    | Loyola College                                     | Chennai    | 436             |
| 5    | Madras Christian College                           | Chennai    | 423             |
| 6    | St. Xavier's College                               | Mumbai     | 417             |
| 7    | Miranda House                                      | Delhi      | 411             |
| 8    | Hansraj College                                    | Delhi      | 399             |
| 9    | St. Xavier's College                               | Kolkata    | 373             |
| 10   | Fergusson College                                  | Pune       | 366             |
| 11   | Ramjas College                                     | Delhi      | 356             |
| 12   | Christ (Deemed to be University)                   | Bengaluru  | 352             |
| 12   | St. Joseph's College                               | Bengaluru  | 352             |
| 14   | Stella Maris College                               | Chennai    | 350             |
| 15   | Mount Carmel College                               | Bengaluru  | 349             |
| 16   | Ethiraj College for Women                          | Chennai    | 342             |
| 17   | Kirori Mal College                                 | Delhi      | 338             |
| 18   | Gargi College                                      | Delhi      | 331             |
| 19   | Indraprastha College for Women                     | Delhi      | 330             |
| 20   | Jesus and Mary College                             | Delhi      | 326             |
| 21   | Sri Venkateswara College                           | Delhi      | 323             |
| 22   | Jamia Millia Islamia                               | Delhi      | 319             |
| 23   | Kristu Jayanti College                             | Bengaluru  | 304             |
| 24   | Presidency College                                 | Chennai    | 302             |
| 25   | Jai Hind College                                   | Mumbai     | 301             |
| 26   | Symbiosis College of Arts and Commerce             | Pune       | 300             |
| 27   | Mithibai College of Arts                           | Mumbai     | 297             |
| 28   | St. Xavier's College                               | Ahmedabad  | 296             |
| 29   | Kamala Nehru College                               | Delhi      | 293             |
| 30   | Nizam College                                      | Hyderabad  | 291             |
| 31   | Ramnarain Ruia College                             | Mumbai     | 289             |
| 32   | Osmania University College For Women               | Hyderabad  | 287             |
| 33   | K.J. Somaiya College of Arts and<br>Commerce       | Mumbai     | 286             |
| 34   | Daulat Ram College                                 | Delhi      | 285             |
| 35   | Sophia College for Women                           | Mumbai     | 284             |
| 36   | Lady Brabourne College                             | Kolkata    | 283             |
| 37   | PSG College of Arts and Science                    | Coimbatore | 282             |
| 38   | National Post Graduate College                     | Lucknow    | 281             |
| 38   | Kishinchand Chellaram College                      | Mumbai     | 281             |
| 40   | D.G. Ruparel College of Arts, Science and Commerce | Mumbai     | 280             |

# SCIENCE COLLEGES ALL INDIA

| RANK | COLLEGE                                            | CITY                  | COMPOSITE |
|------|----------------------------------------------------|-----------------------|-----------|
| 2019 |                                                    |                       | SCORE     |
| 1    | St. Stephen's College                              | Delhi                 | 505       |
| 2    | Loyola College                                     | Chennai               | 498       |
| 3    | Hindu College                                      | Delhi                 | 482       |
| 4    | Miranda House                                      | Delhi                 | 449       |
| 5    | Hansraj College                                    | Delhi                 | 444       |
| 6    | Madras Christian College                           | Chennai               | 435       |
| 7    | St. Xavier's College                               | Kolkata               | 410       |
| 8    | Fergusson College                                  | Pune                  | 407       |
| 9    | Ramjas College                                     | Delhi                 | 398       |
| 10   | St. Xavier's College                               | Mumbai                | 397       |
| 11   | Stella Maris College                               | Maris College Chennai |           |
| 12   | Sri Venkateswara College                           | Delhi                 | 389       |
| 13   | Mount Carmel College                               | Bengaluru             | 376       |
| 14   | Kirori Mal College                                 | Delhi                 | 375       |
| 15   | St. Joseph's College                               | Bengaluru             | 369       |
| 16   | Christ (Deemed to be University)                   | Bengaluru             | 357       |
| 17   | Ethiraj College for Women                          | Chennai               | 344       |
| 18   | D.G. Ruparel College of Arts, Science and Commerce | Mumbai                | 342       |
| 19   | Mithibai College, Chauhan Institute of Science     | Mumbai                | 340       |
| 20   | Gargi College                                      | Delhi                 | 337       |
| 21   | Ramnarain Ruia College                             | Mumbai                | 332       |
| 22   | St. Aloysius College                               | Mangaluru             | 317       |
| 23   | Jamia Millia Islamia                               | Delhi                 | 315       |
| 24   | St. Xavier's College                               | Ahmedabad             | 314       |
| 25   | Kristu Jayanti College                             | Bengaluru             | 310       |
| 26   | Acharya Narendra Dev College                       | Delhi                 | 309       |

# COMMERCE COLLEGES **ALL INDIA**

| RANK | COLLEGE                                          | CITY        | COMPOSITE SCORE |
|------|--------------------------------------------------|-------------|-----------------|
| 2019 |                                                  |             |                 |
| 1    | Shri Ram College of Commerce                     | Delhi       | 506             |
| 2    | Lady Shri Ram College for Women                  | Delhi       | 447             |
| 3    | Loyola College                                   | Chennai     | 439             |
| 4    | St. Xavier's College                             | Kolkata     |                 |
| 5    | Hindu College                                    | llege Delhi |                 |
| 6    | Hansraj college                                  | Delhi       | 387             |
| 7    | Madras Christian College                         | Chennai     | 369             |
| 8    | Christ (Deemed to be University)                 | Bengaluru   | 357             |
| 9    | Narsee Monjee College of Commerce and Economics  | Mumbai      | 348             |
| 10   | R. A. Podar College Of Commerce and<br>Economics | Mumbai      | 340             |
| 11   | Symbiosis College of Arts and Commerce           | Pune        | 338             |

# ENGINEERING COLLEGES ALL INDIA

| RA   | NK   | Govt (G)/ | COLLEGE                                                      | CITY            | COMPOSITE |
|------|------|-----------|--------------------------------------------------------------|-----------------|-----------|
| 2018 | 2019 | Pvt (P)   | 352232                                                       | Citi            | SCORE     |
| 1    | 1    | G         | Indian Institute of Technology (IIT)                         | Delhi           | 659       |
| 2    | 2    | G         | Indian Institute of Technology (IIT)                         | Mumbai          | 638       |
| 4    | 3    | G         | Indian Institute of Technology (IIT)                         | Chennai         | 598       |
| 5    | 4    | G         | Indian Institute of Technology (IIT)                         | Kanpur          | 572       |
| 6    | 5    | G         | Indian Institute of Technology (IIT)                         | Roorkee         | 543       |
| 7    | 6    | G         | Indian Institute of Technology (IIT)                         | Guwahati        | 500       |
| 8    | 7    | Р         | Birla Institute of Technology and Science (BITS)             | Pilani          | 495       |
| 11   | 8    | G         | College of Engineering, Anna University                      | Chennai         | 389       |
| 9    | 9    | G         | Indian Institute of Technology (Banaras Hindu University)    | Varanasi        | 386       |
| 12   | 10   | G         | National Institute of Technology (NIT)                       | Tiruchirappalli | 372       |
| 13   | 11   | G         | National Institute of Technology (NIT)                       | Warangal        | 371       |
| 15   | 12   | G         | Indian School of Mines (ISM)                                 | Dhanbad         | 348       |
| 16   | 13   | G         | National Institute of Technology (NIT)                       | Rourkela        | 343       |
| 14   | 14   | G         | National Institute of Technology (NIT)                       | Surathkal       | 340       |
| 26   | 15   | G         | Indian Institute of Technology (IIT)                         | Bhubaneswar     | 338       |
| 18   | 16   | Р         | Birla Institute of Technology (BIT), Mesra                   | Ranchi          | 334       |
| 20   | 17   | G         | Faculty of Engineering and Technology, Jadavpur University   | Kolkata         | 326       |
| 19   | 18   | G         | IIEST, Shibpur                                               | Kolkata         | 322       |
| 22   | 19   | Р         | Vellore Institute of Technology (VIT)                        | Vellore         | 321       |
| 25   | 19   | G         | Motilal Nehru National Institute of Technology (MNNIT)       | Prayagraj       | 321       |
| 23   | 21   | G         | College of Engineering, Pune (COEP)                          | Pune            | 320       |
| 21   | 22   | G         | Netaji Subhas Institute of Technology (NSIT)                 | Delhi           | 319       |
| 24   | 23   | G         | National Institute of Technology (NIT)                       | Kozhikode       | 318       |
| 29   | 24   | G         | Indian Institute of Information Technology (IIIT)            | Allahabad       | 315       |
| 27   | 25   | G         | Malaviya National Institute of Technology (MNIT)             | Jaipur          | 301       |
| 28   | 26   | G         | Veermata Jijabai Technological Institute (VJTI)              | Mumbai          | 297       |
| 32   | 27   | G         | National Institute of Technology (NIT)                       | Durgapur        | 291       |
| 39   | 28   | Р         | Manipal Institute of Technology                              | Manipal         | 289       |
| 34   | 29   | G         | Jamia Millia Islamia - Faculty of Engineering and Technology | Delhi           | 288       |
| 33   | 30   | G         | Maulana Azad National Institute of Technology (MANIT)        | Bhopal          | 287       |
| 40   | 31   | Р         | PSG College of Technology                                    | Coimbatore      | 285       |
| 43   | 32   | G         | National Institute of Technology (NIT)                       | Kurukshetra     | 283       |
| 46   | 33   | Р         | B.M.S. College of Engineering                                | Bengaluru       | 280       |
| 42   | 34   | G         | Dr. B.R. Ambedkar National Institute of Technology (NIT)     | Jalandhar       | 279       |
| 45   | 35   | G         | Sardar Vallabhbhai National Institute of Technology (SVNIT)  | Surat           | 276       |